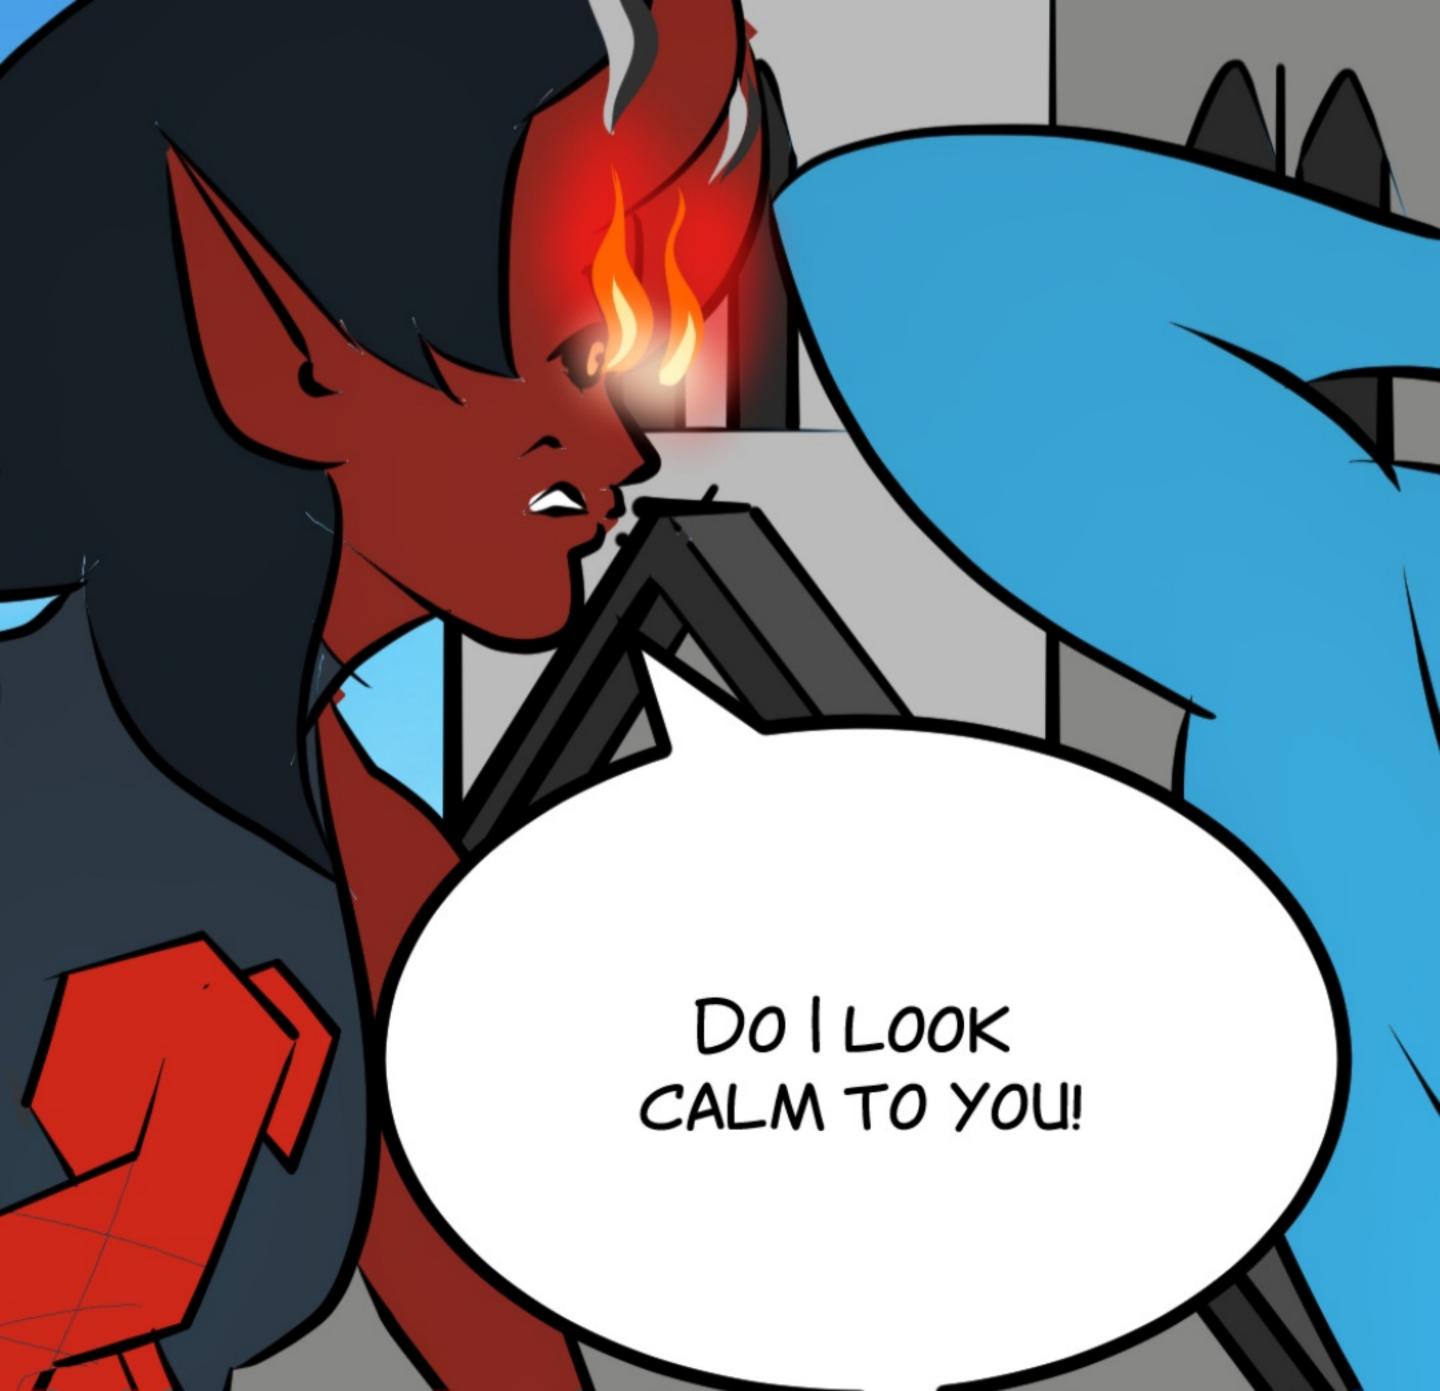

## CATHOLIC SCHOOL (WHERE CCD CLASSES ARE HELD)

YEAH, THAT WAS PRETTY MESSED UP. BUT HE SHOULD KNOW BETTER. HE SHOULDN'T HAVE CALLED YOU THAT.